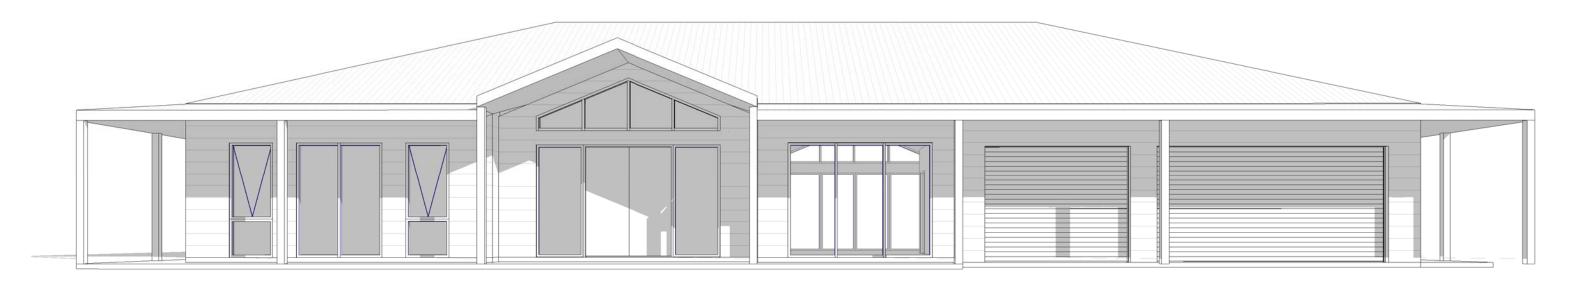

DATE
DRAWN BY

25.09.2021 ΔW

AW

PROPOSED NORTHEAST ELEVATION

COPYRIGHT SUPERDRAFT
The information, ideas & concepts contained in this document is/are confidential. The receipient(s) of this document is/are prohibited from disclosing such information, ideas and concepts to any person without prior written consent of the copyright holder.

DRAWN BY

25.09.2021 AW

LEGEND - ELEVATION / SECTION EXTERNAL FINISHES EXTENT OF FINISHES INDICATED ONLY. REFER TO FINISHES SCHEDULE RBW RENDERED BRICKWORK LWC LIGHTWEIGHT CLADDING PROPOSED DWELLING ALTERATION AND ADDITION EXISTING STRUCTURE TO BE DEMOLISHED EXISTING DOOR- NUMBER AS NOTED EXISTING SKYLIGHT- NUMBER AS NOTED E.SLxx EXISTING WINDOW- NUMBER AS NOTED E. Wxx FIXED METAL ROOF - PITCH AS NOTED RPOPOSED DOOR- NUMBER AS NOTED PROPOSED FIXED GLAZING - NUMBER AS NOTED P. FGxx PROPOSED WINDOW- NUMBER AS NOTED NOTE NOT FOR CONSTRUCTION