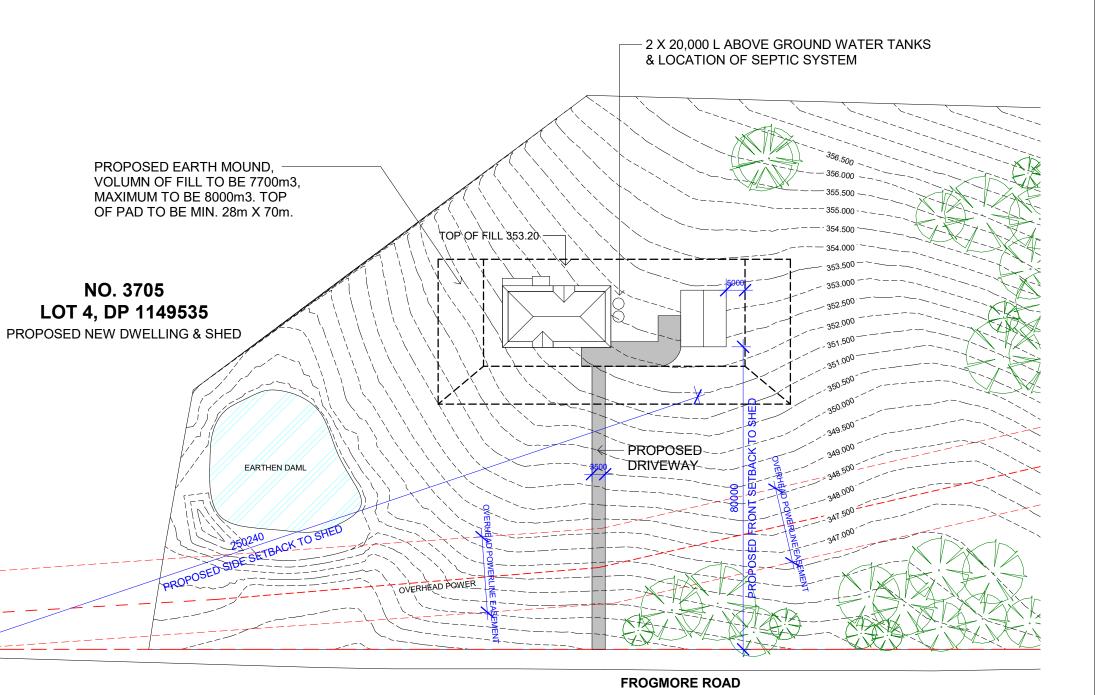

| _                            |                                |  |
|------------------------------|--------------------------------|--|
| LEGEND - SITE PLAN           |                                |  |
|                              | PROPOSED ALTERATION & ADDITION |  |
| 53333                        | LANDSCAPE                      |  |
|                              | GRAVEL                         |  |
|                              | PROPERTY LINE                  |  |
|                              | DCP REQUIRED SETBACK           |  |
| •                            | EXISTING TREE                  |  |
|                              | SUMMER SOLSTICE                |  |
| \$ M3                        | WINTER SOLSTICE                |  |
| 7                            | WIND DIRECTION                 |  |
| >                            | FALL OF SITE                   |  |
| NOTE<br>NOT FOR CONSTRUCTION |                                |  |
|                              |                                |  |

| SITE INFORMATION  |                     |
|-------------------|---------------------|
| SITE AREA         | 5.3 HA              |
| PROPOSED DWELLING | 238.0m <sup>2</sup> |
| ALFRESCO          | 86.20m <sup>2</sup> |
| PROPOSED GARAGE   | 60.0m <sup>2</sup>  |
| PROPOSED SHED     | 150.0m <sup>2</sup> |
|                   |                     |

SITE PLAN

DESIGNED BY:

COPYRIGHT SUPERDRAFT
The information, ideas & concepts contained in this document is/are confidential. The receipient(s) of this document is/are prohibited from disclosing such information, ideas and concepts to any person without prior written consent of the copyright holder.