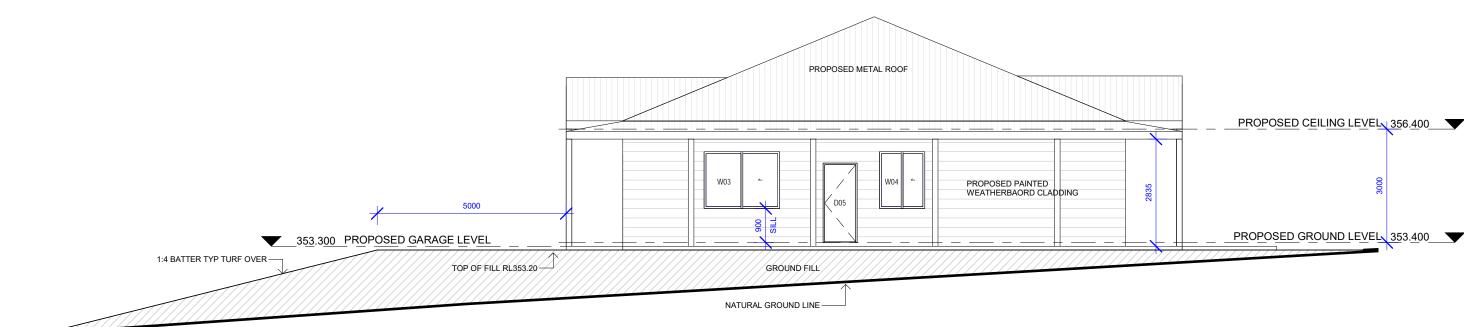

DATE
DRAWN BY

25.09.2021 ΔW

AW

PROPOSED NORTHEAST ELEVATION

COPYRIGHT SUPERDRAFT
The information, ideas & concepts contained in this document is/are confidential. The receipient(s) of this document is/are prohibited from disclosing such information, ideas and concepts to any person without prior written consent of the copyright holder.

DRAWN BY

25.09.2021 AW

LEGEND - ELEVATION / SECTION EXTERNAL FINISHES EXTENT OF FINISHES INDICATED ONLY. REFER TO FINISHES SCHEDULE RBW RENDERED BRICKWORK LWC LIGHTWEIGHT CLADDING PROPOSED DWELLING ALTERATION AND ADDITION EXISTING STRUCTURE TO BE DEMOLISHED EXISTING DOOR- NUMBER AS NOTED EXISTING SKYLIGHT- NUMBER AS NOTED E.SLxx EXISTING WINDOW- NUMBER AS NOTED E. Wxx FIXED METAL ROOF - PITCH AS NOTED RPOPOSED DOOR- NUMBER AS NOTED PROPOSED FIXED GLAZING - NUMBER AS NOTED P. FGxx PROPOSED WINDOW- NUMBER AS NOTED NOTE NOT FOR CONSTRUCTION