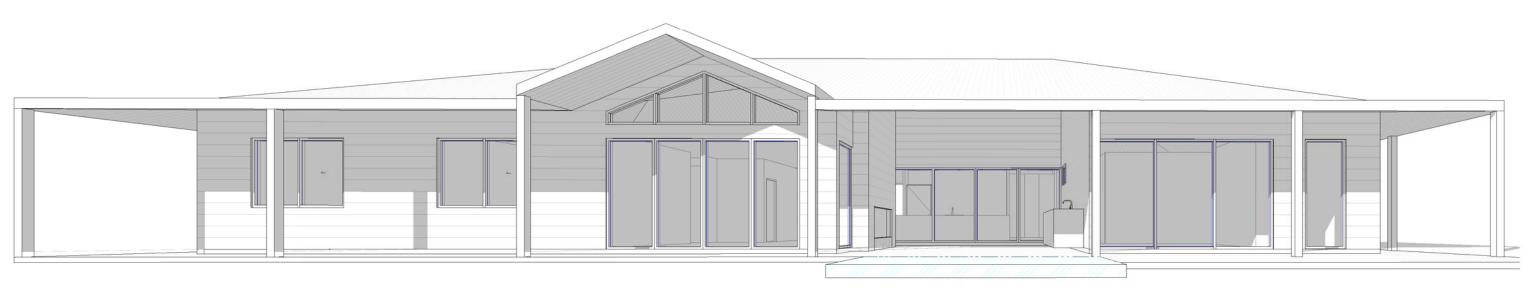

DRAWN BY

25.09.2021 AW

LEGEND - ELEVATION / SECTION EXTERNAL FINISHES EXTENT OF FINISHES INDICATED ONLY. REFER TO FINISHES SCHEDULE RBW RENDERED BRICKWORK LWC LIGHTWEIGHT CLADDING PROPOSED DWELLING ALTERATION AND ADDITION EXISTING STRUCTURE TO BE DEMOLISHED EXISTING DOOR- NUMBER AS NOTED EXISTING SKYLIGHT- NUMBER AS NOTED E.SLxx EXISTING WINDOW- NUMBER AS NOTED E. Wxx FIXED METAL ROOF - PITCH AS NOTED RPOPOSED DOOR- NUMBER AS NOTED PROPOSED FIXED GLAZING - NUMBER AS NOTED P. FGxx PROPOSED WINDOW- NUMBER AS NOTED NOTE NOT FOR CONSTRUCTION