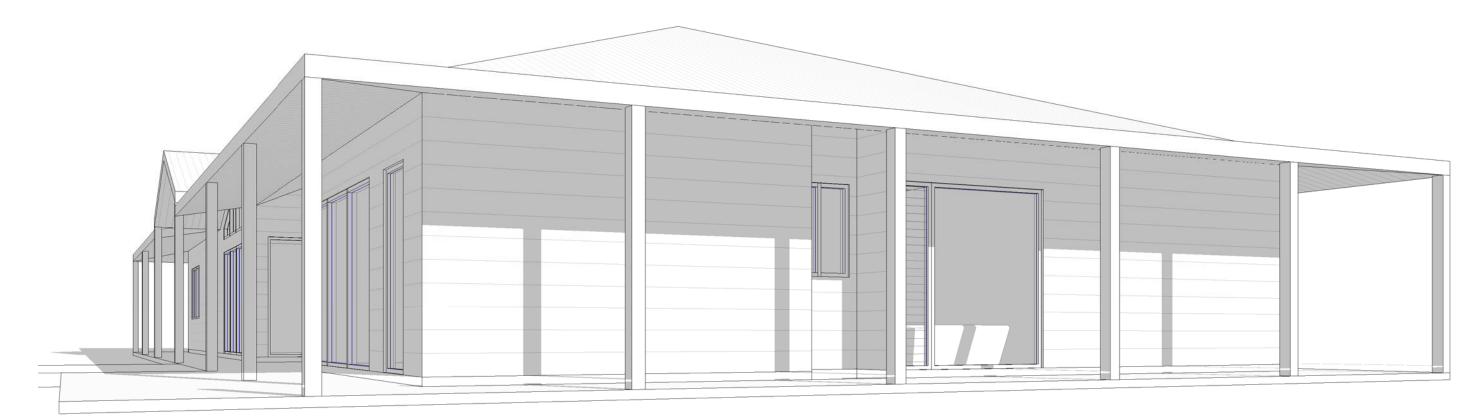

DRAWN BY

25.09.2021 AW

SHED WEST ELEVATION

PROPOSED SHED PERSPECTIVE

COPYRIGHT SUPERDRAFT
The information, ideas & concepts contained in this document is/are confidential. The receipient(s) of this document is/are prohibited from disclosing such information, ideas and concepts to any person without prior written consent of the copyright holder.

## SHED ELEVATION & PERSPECTIVE

DRAWN BY

LEGEND - ELEVATION / SECTION

RBW RENDERED BRICKWORK

LWC LIGHTWEIGHT CLADDING

EXISTING WINDOW- NUMBER AS NOTED

PROPOSED WINDOW- NUMBER AS NOTED

METAL ROOF - PITCH AS NOTED RPOPOSED DOOR- NUMBER AS NOTED PROPOSED FIXED GLAZING - NUMBER AS NOTED

PROPOSED DWELLING ALTERATION AND ADDITION EXISTING STRUCTURE TO BE DEMOLISHED EXISTING DOOR- NUMBER AS NOTED EXISTING SKYLIGHT- NUMBER AS NOTED

EXTERNAL FINISHES EXTENT OF FINISHES INDICATED ONLY. REFER TO FINISHES SCHEDULE

FIXED

NOTE NOT FOR CONSTRUCTION

E.SLxx E. Wxx

P. FGxx

25.09.2021 AW

FRONT PERSPECTIVE 01

REAR PERSPECTIVE 01

DEVELOPMENT APPLICATION