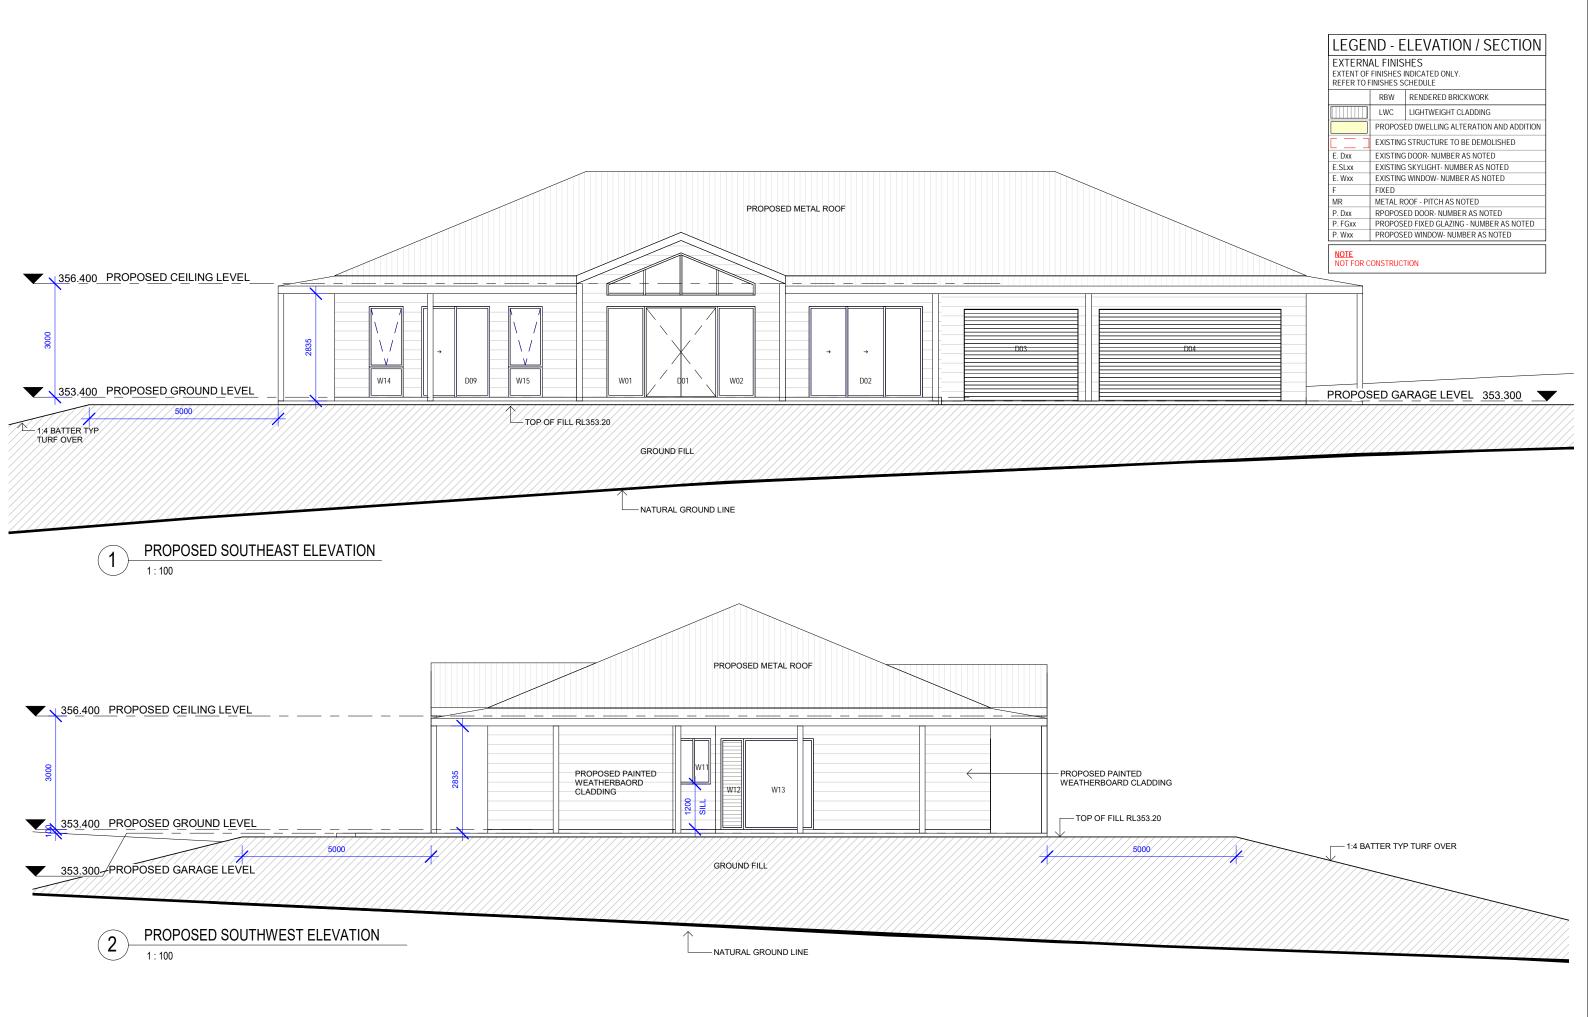

## **DWELLING ELEVATIONS**

PROPOSED NEW DWELLING DEVELOPMENT APPLICATION

PAUL BAIKIE

3705 FROGMORE ROAD, HOVELLS CREEK NSW 2794

SD21-4703 DA06

DESIGNED BY:

PAGE No.:

SCALE @ A3

DRAWN BY

25.09.2021 AW

LEGEND - ELEVATION / SECTION EXTERNAL FINISHES EXTENT OF FINISHES INDICATED ONLY. REFER TO FINISHES SCHEDULE RBW RENDERED BRICKWORK LWC LIGHTWEIGHT CLADDING PROPOSED DWELLING ALTERATION AND ADDITION EXISTING STRUCTURE TO BE DEMOLISHED EXISTING DOOR- NUMBER AS NOTED EXISTING SKYLIGHT- NUMBER AS NOTED E.SLxx EXISTING WINDOW- NUMBER AS NOTED E. Wxx FIXED METAL ROOF - PITCH AS NOTED RPOPOSED DOOR- NUMBER AS NOTED PROPOSED FIXED GLAZING - NUMBER AS NOTED P. FGxx PROPOSED WINDOW- NUMBER AS NOTED NOTE NOT FOR CONSTRUCTION