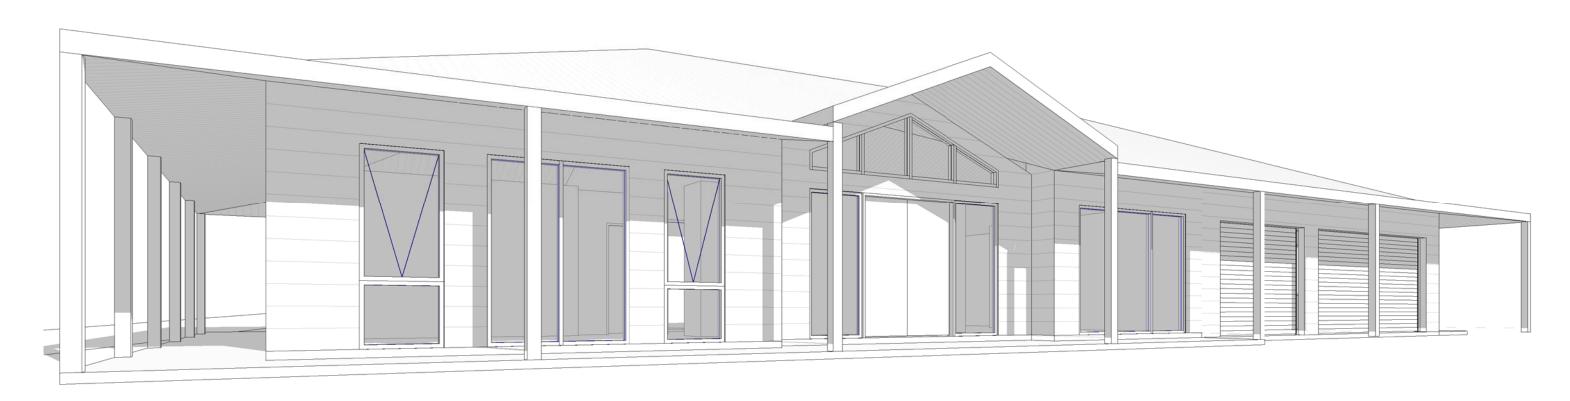

DRAWN BY

25.09.2021 AW

SHED WEST ELEVATION

PROPOSED SHED PERSPECTIVE

COPYRIGHT SUPERDRAFT
The information, ideas & concepts contained in this document is/are confidential. The receipient(s) of this document is/are prohibited from disclosing such information, ideas and concepts to any person without prior written consent of the copyright holder.

## SHED ELEVATION & PERSPECTIVE

DRAWN BY

LEGEND - ELEVATION / SECTION

RBW RENDERED BRICKWORK

LWC LIGHTWEIGHT CLADDING

EXISTING WINDOW- NUMBER AS NOTED

PROPOSED WINDOW- NUMBER AS NOTED

METAL ROOF - PITCH AS NOTED RPOPOSED DOOR- NUMBER AS NOTED PROPOSED FIXED GLAZING - NUMBER AS NOTED

PROPOSED DWELLING ALTERATION AND ADDITION EXISTING STRUCTURE TO BE DEMOLISHED EXISTING DOOR- NUMBER AS NOTED EXISTING SKYLIGHT- NUMBER AS NOTED

EXTERNAL FINISHES EXTENT OF FINISHES INDICATED ONLY. REFER TO FINISHES SCHEDULE

FIXED

NOTE NOT FOR CONSTRUCTION

E.SLxx E. Wxx

P. FGxx

25.09.2021 AW

FRONT PERSPECTIVE 01

REAR PERSPECTIVE 01

DEVELOPMENT APPLICATION