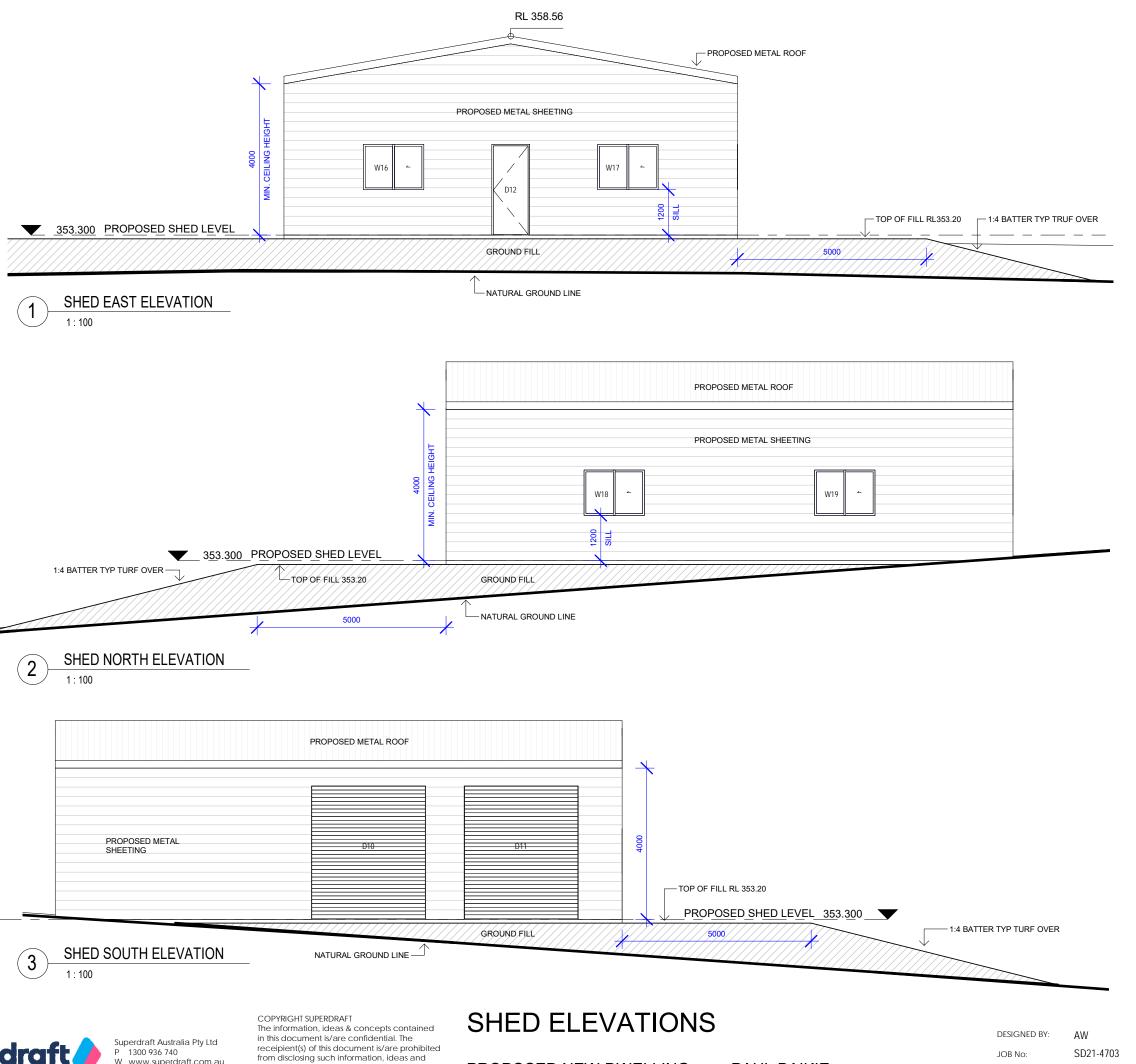

## SHED ELEVATION & PERSPECTIVE

DRAWN BY

LEGEND - ELEVATION / SECTION

RBW RENDERED BRICKWORK

LWC LIGHTWEIGHT CLADDING

EXISTING WINDOW- NUMBER AS NOTED

PROPOSED WINDOW- NUMBER AS NOTED

METAL ROOF - PITCH AS NOTED RPOPOSED DOOR- NUMBER AS NOTED PROPOSED FIXED GLAZING - NUMBER AS NOTED

PROPOSED DWELLING ALTERATION AND ADDITION EXISTING STRUCTURE TO BE DEMOLISHED EXISTING DOOR- NUMBER AS NOTED EXISTING SKYLIGHT- NUMBER AS NOTED

EXTERNAL FINISHES EXTENT OF FINISHES INDICATED ONLY. REFER TO FINISHES SCHEDULE

FIXED

NOTE NOT FOR CONSTRUCTION

E.SLxx E. Wxx

P. FGxx

25.09.2021 AW

FRONT PERSPECTIVE 01

REAR PERSPECTIVE 01

DEVELOPMENT APPLICATION